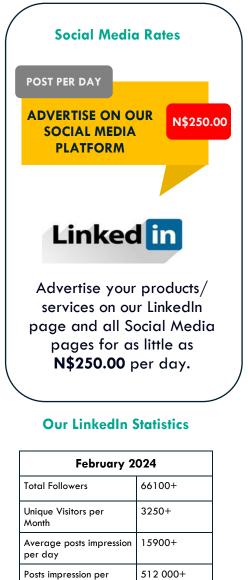

## Social Media Pages Rates:

| Rates:              |                      |                      |  |  |  |
|---------------------|----------------------|----------------------|--|--|--|
| Daily Rates         | Weekly Rates         | Monthly Rates        |  |  |  |
| N\$ 250.00 per post | N\$ 1250.00 per post | N\$ 3250.00 per post |  |  |  |

## Social Media Statistics

| LinkedIn February 2024              |       | Facebook February 2024 |       | Instagram February 2024 |      | Twitter February 2024 |      |
|-------------------------------------|-------|------------------------|-------|-------------------------|------|-----------------------|------|
| Total Followers                     | 66.1K | Total Followers        | 13.1K | Total Followers         | 5.8K | Total Followers       | 5.8K |
| Average Visitors per day            | 2.4K  | Total Page Likes       | 10.6K | Posts reach per month   | 45K  | Posts reach per month | 48K  |
| Average posts impression<br>per day | 15.1K | Post Reach per Month   | 51K   | Post engagements p/m    | 37К  | Post engagements p/m  | 32К  |
| Posts impression per<br>month       | 512K  | Posts Engagements p/m  | 28K   |                         |      |                       |      |