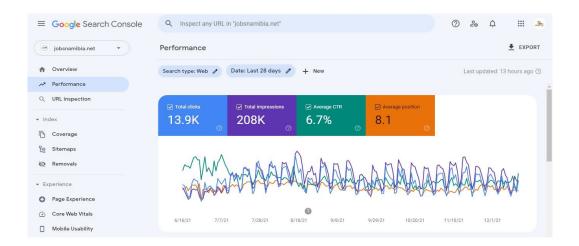

## Website Statistics:

| ≡ Google Search Console             | Q Inspect any URL in "j | jobsnamibia.net"  |           |          | 0                 | ) 20    | ф III 🦀               |
|-------------------------------------|-------------------------|-------------------|-----------|----------|-------------------|---------|-----------------------|
| jobsnamibia.net 🔹                   | Performance             |                   |           |          |                   |         | EXPORT                |
| A Overview                          | Search type: Web 🥒 D    | ate: Last 28 days | 0 + New   |          |                   | Last up | dated: 13 hours ago ⊘ |
| Performance     URL inspection      | QUERIES                 | PAGES             | COUNTRIES | DEVICES  | SEARCH APPEARANCE |         | DATES                 |
| ▼ Index                             |                         |                   |           |          |                   |         | ₹                     |
| Coverage                            | Country                 |                   |           | ↓ Clicks | Impressions       | CTR     | Position              |
| 品 Sitemaps                          | Namibia                 |                   |           | 13,123   | 189,633           | 6.9%    | 7.6                   |
| 🐼 Removals                          | South Africa            |                   |           | 320      | 3,773             | 8.5%    | 8.4                   |
| - Experience                        | Zimbabwe                |                   |           | 63       | 1,479             | 4.3%    | 9.1                   |
| Page Experience     Core Web Vitals | Germany                 |                   |           | 44       | 550               | 8%      | 9.8                   |
| Mobile Usability                    | Botswana                |                   |           | 32       | 778               | 4.1%    | 6.4                   |

| ≡ Google Search Console             | Q Inspect any URL in "jobsnamibia.net"        |      |                | ⑦ ⅔ Å        | 🏨                 |
|-------------------------------------|-----------------------------------------------|------|----------------|--------------|-------------------|
| jobsnamibia.net *                   | Performance                                   |      |                |              | EXPORT            |
| A Overview                          | Search type: Web 🥒 Date: Last 28 days 🥔 🕂 New |      |                | Last updated | : 13 hours ago ⑦  |
| A Performance                       | Zimbabwe                                      | 63   | 1,479          | 4.3%         | 9.1               |
| Q URL Inspection                    | Germany                                       | 44   | 550            | 8%           | 9.8               |
| ▼ Index                             | Botswana                                      | 32   | 778            | 4.1%         | 6.4               |
| Coverage                            | United Kingdom                                | 23   | 566            | 4.1%         | 10.8              |
| Removals                            | Zambia                                        | 22   | 561            | 3.9%         | 8.6               |
| ✓ Experience                        | India                                         | 19   | 920            | 2.1%         | 14.1              |
| Page Experience                     | Australia                                     | 17   | 203            | 8.4%         | 8.7               |
| <ul> <li>Core Web Vitals</li> </ul> | United States                                 | 14   | 1,515          | 0.9%         | 18.9              |
| Mobile Usability                    |                                               | Rows | sperpage: 10 🔻 | 1-10 of 178  | $\langle \rangle$ |